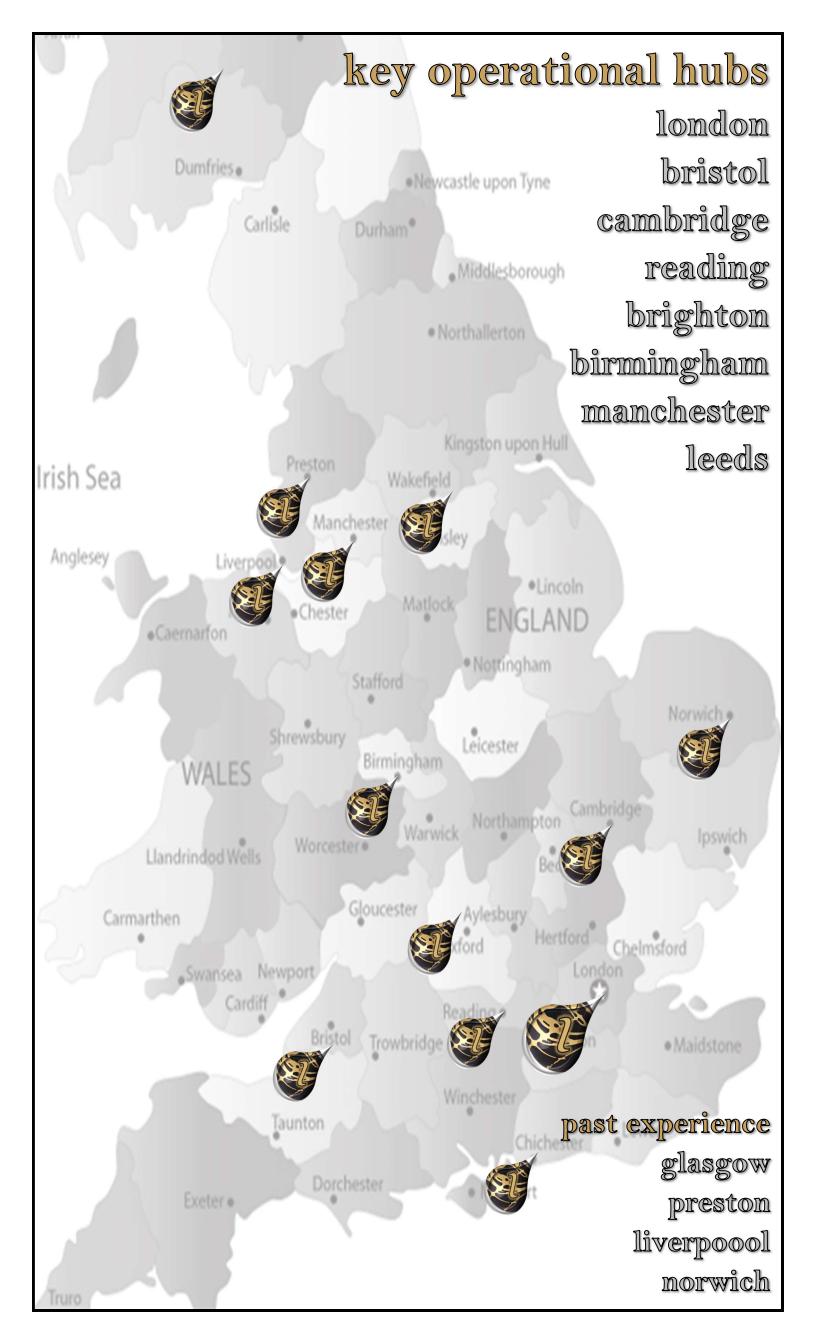

# london centric u.k. wide

our clients often need us to operate beyond our london hub

innoventive operates out of four london offices supported by a national network of serviced offices

we operate at over 300 locations across much of the uk but with london centricity at our heart

# where we operate

Knowledge | Conviction | Awareness